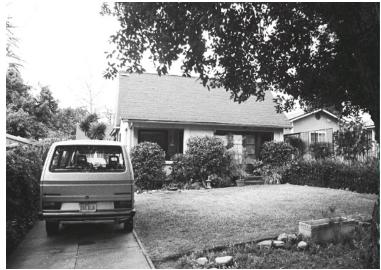

## 2361 Ganesha Ave

Original survey photo (ca. 1990)

APN: 5846-001-018 AHAD ID: 12288 Year Built: 1928 (actual) Year Built (Assessor): 1928 Legal Description: Lot 4, Tr. 441 Quadrant: Not on File Current Lot Size: Not on File Historic Name: Not on File Style: Craftsman Stories: 1 Type: Residence CHRS: 3CS Builder: Bixler, F.L. (attributed to) Building Permits: