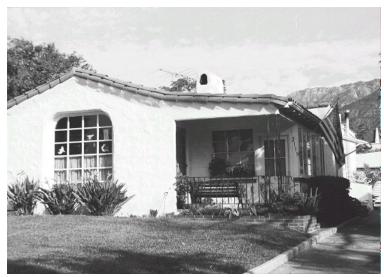

## 2111 Galbreth Rd

Original survey photo (ca. 1990)

APN: 5743-002-019 AHAD ID: 12249

Year Built: 1926 (estimated) Year Built (Assessor): 1926 Legal Description: Not on File

Quadrant: Not on File

Current Lot Size: Not on File Historic Name: Not on File Style: Spanish Colonial Revival