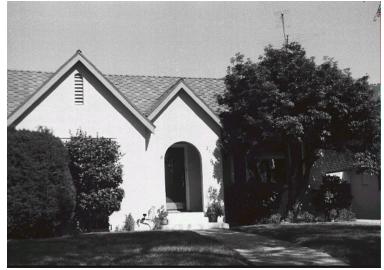

## 2087 Galbreth Rd

Original survey photo (ca. 1990)

APN: 5743-002-022 AHAD ID: 12244 Year Built: 1925 (estimated) Year Built (Assessor): 1925 Legal Description: Not on File Quadrant: Not on File Current Lot Size: Not on File Historic Name: Not on File Style: English Period Revival Stories: 1 Type: Residence CHRS: 3CS Building Permits: None on File Alterations: None on File Original Owner: Not on File Original Owner Occupation: Not on File Place of Business: Not on File Other Owners: None on File Original Cost: Not on File Original Lot Size: Not on File Moved on to Property: N Former Addresses: None on File Address Notes: Not on File