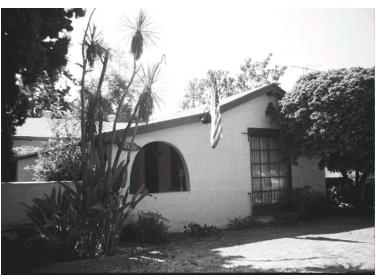

## 2080 Galbreth Rd

Original survey photo (ca. 1990)

APN: 5743-009-012 AHAD ID: 12243

Year Built: 1925 (actual) Year Built (Assessor): 1925

Legal Description: Lot 52, Tr. 7740

Quadrant: Not on File

Current Lot Size: Not on File Historic Name: Not on File Style: Spanish Colonial Revival

Stories: 1

Type: Residence CHRS: 3CS

Builder: Wood, Merrill A. (confirmed) Building Permits: None on File

Alterations: None on File

Original Owner: Wood, Merrill A. (Spouse: Elizabeth A.)

Original Owner Occupation: Not on File