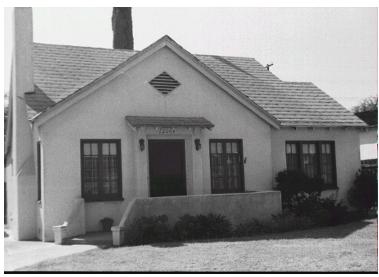

## 2064 Galbreth Rd

Original survey photo (ca. 1990)

APN: 5743-009-010 AHAD ID: 12239

Year Built: 1926 (estimated) Year Built (Assessor): 1926 Legal Description: Not on File

Quadrant: Not on File

Current Lot Size: Not on File Historic Name: Not on File Style: English Period Revival