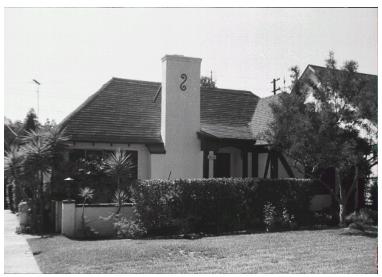

## 2014 Galbreth Rd

Original survey photo (ca. 1990)

APN: 5743-009-004 AHAD ID: 12227

Year Built: 1929 (actual) Year Built (Assessor): 1929

Legal Description: Lot 44, Tr. 7740

Quadrant: Not on File

Current Lot Size: Not on File Historic Name: Not on File Style: English Period Revival