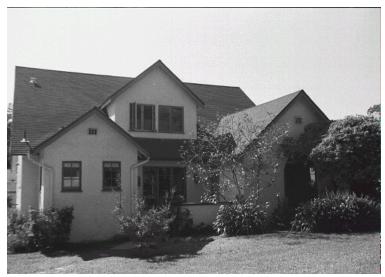

## 2006 Galbreth Rd

Original survey photo (ca. 1990)

APN: 5743-009-003 AHAD ID: 12225

Year Built: 1929 (estimated) Year Built (Assessor): 1929 Legal Description: Not on File

Quadrant: Not on File

Current Lot Size: Not on File Historic Name: Not on File Style: English Period Revival