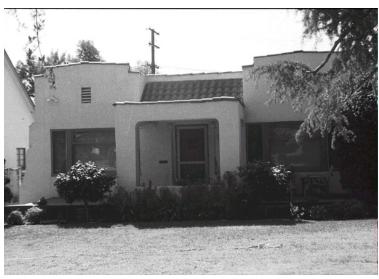

## 2000 Galbreth Rd

Original survey photo (ca. 1990)

APN: Not on File AHAD ID: 12223

Year Built: 1924 (estimated) Year Built (Assessor): 1924 Legal Description: Not on File

Quadrant: Not on File

Current Lot Size: Not on File Historic Name: Not on File Style: Spanish Colonial Revival