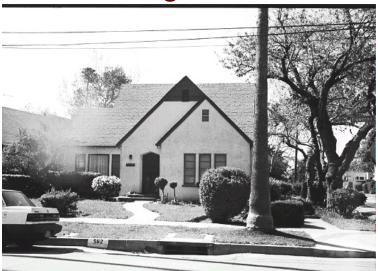

## 562 Figueroa Dr

Original survey photo (ca. 1990)

APN: 5827-002-001 AHAD ID: 12203

Year Built: 1931 (actual) Year Built (Assessor): 1931

Legal Description: Lot 14, Tr. 6799

Quadrant: Not on File

Current Lot Size: Not on File Historic Name: Not on File Style: English Period Revival