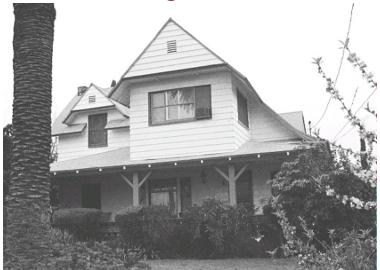

## 353 Figueroa Dr

Original survey photo (ca. 1990)

APN: 5828-022-022 AHAD ID: 12184

Year Built: 1912 (estimated) Year Built (Assessor): 1912 Legal Description: Not on File

Quadrant: Not on File

Current Lot Size: Not on File Historic Name: Not on File Style: California Cottage