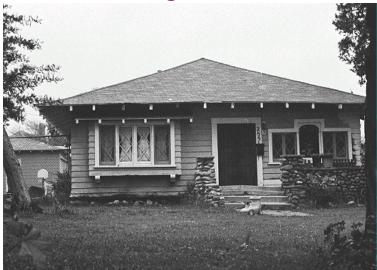

## 255 Figueroa Dr

Original survey photo (ca. 1990)

APN: 5828-021-007 AHAD ID: 12179

Year Built: 1906 (estimated) Year Built (Assessor): 1906 Legal Description: Not on File

Quadrant: Not on File

Current Lot Size: Not on File Historic Name: Not on File

Style: Craftsman

Stories: 2

Type: Residence CHRS: 3CS

Building Permits: None on File Alterations: None on File Original Owner: Not on File

Original Owner Occupation: Not on File

Place of Business: Not on File Other Owners: None on File Original Cost: Not on File Original Lot Size: Not on File Moved on to Property: N