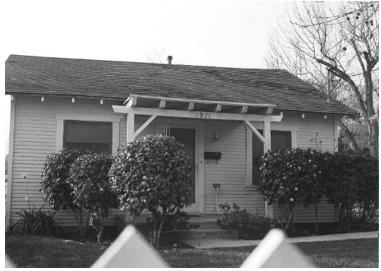

## 2971 Emerson Way

Original survey photo (ca. 1990)

APN: 5833-020-006 AHAD ID: 12068 Year Built: 1929 (actual) Year Built (Assessor): 1930 Legal Description: Not on File Quadrant: Not on File Current Lot Size: Not on File Historic Name: Not on File Style: Craftsman Stories: 1 Type: Residence CHRS: 3CS Builder: Dana, R.W. (attributed to) Building Permits: