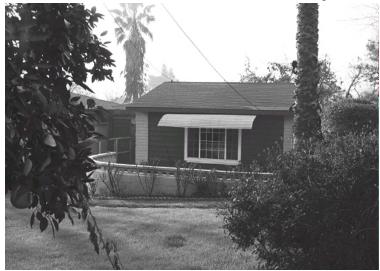

## 2916 Emerson Way

Original survey photo (ca. 1990)

APN: 5833-022-010 AHAD ID: 12059 Year Built: 1940 (estimated) Year Built (Assessor): 1940 Legal Description: Not on File Quadrant: Not on File Current Lot Size: Not on File Historic Name: Not on File Style: California Cottage Type: Residence CHRS: Not on File Building Permits: None on File Alterations: None on File Original Owner: Not on File Original Owner Occupation: Not on File Place of Business: Not on File Other Owners: None on File Original Cost: Not on File Original Lot Size: Not on File Moved on to Property: N Former Addresses: None on File Address Notes: Not on File