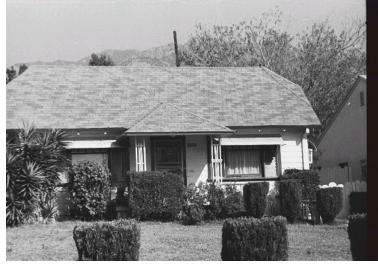

## 1743 Elizabeth St

Original survey photo (ca. 1990)

**APN: Not on File** AHAD ID: 12042 Year Built: 1925 (estimated) Year Built (Assessor): 1925 Legal Description: Not on File Quadrant: Not on File Current Lot Size: Not on File Historic Name: Not on File Style: California Cottage Stories: 1 Type: Residence CHRS: 3CS Building Permits: None on File Alterations: None on File Original Owner: Not on File Original Owner Occupation: Not on File Place of Business: Not on File Other Owners: None on File Original Cost: Not on File Original Lot Size: Not on File Moved on to Property: N Former Addresses: None on File Address Notes: Not on File