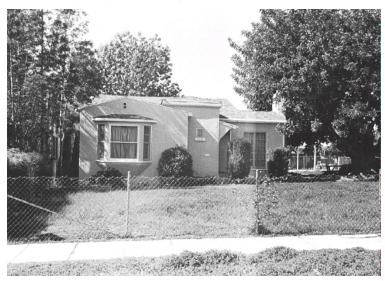

## 2323 El Sereno Ave

Original survey photo (ca. 1990)

APN: 5835-020-042 AHAD ID: 12021

Year Built: 1935 (estimated) Year Built (Assessor): 1935 Legal Description: Not on File

Quadrant: Not on File

Current Lot Size: Not on File Historic Name: Not on File Style: California Cottage