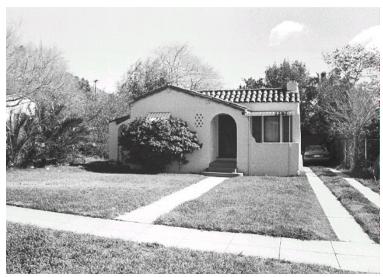

## 2282 El Sereno Ave

Original survey photo (ca. 1990)

APN: 5835-021-033 AHAD ID: 12014

Year Built: 1931 (estimated) Year Built (Assessor): 1931 Legal Description: Not on File

Quadrant: Not on File

Current Lot Size: Not on File Historic Name: Not on File Style: Spanish Colonial Revival