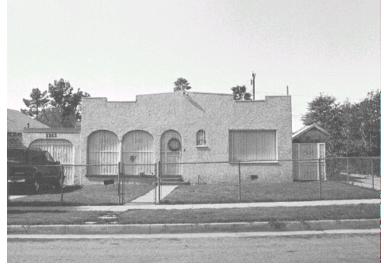

## 2243 El Sereno Ave

Original survey photo (ca. 1990)

APN: 5835-020-017 AHAD ID: 12007 Year Built: 1926 (estimated) Year Built (Assessor): 1926 Legal Description: Not on File Quadrant: Not on File Current Lot Size: Not on File Historic Name: Not on File Style: Spanish Colonial Revival Stories: 1 Type: Residence CHRS: 3CS Building Permits: None on File Alterations: None on File Original Owner: Not on File Original Owner Occupation: Not on File Place of Business: Not on File Other Owners: None on File Original Cost: Not on File Original Lot Size: Not on File Moved on to Property: N Former Addresses: