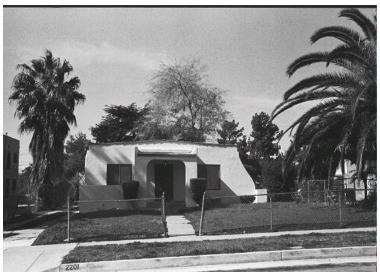

## 2201 El Sereno Ave

Original survey photo (ca. 1990)

APN: 5835-020-012 AHAD ID: 12000

Year Built: 1923 (estimated) Year Built (Assessor): 1923 Legal Description: Not on File

Quadrant: Not on File

Current Lot Size: Not on File Historic Name: Not on File Style: Spanish Colonial Revival