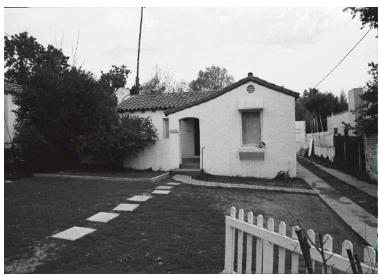

## 2076 El Molino Ave

Original survey photo (ca. 1990)

APN: 5845-026-006 AHAD ID: 11943

Year Built: 1926 (estimated) Year Built (Assessor): 1926 Legal Description: Not on File

Quadrant: Not on File

Current Lot Size: Not on File Historic Name: Not on File Style: Spanish Colonial Revival