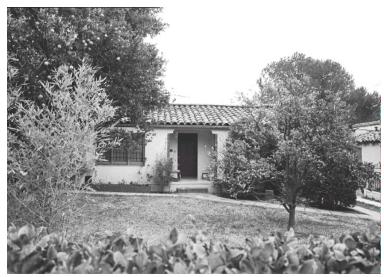

## 2070 El Molino Ave

Original survey photo (ca. 1990)

APN: 5845-026-002 AHAD ID: 11942

Year Built: 1926 (estimated) Year Built (Assessor): 1926 Legal Description: Not on File

Quadrant: Not on File

Current Lot Size: Not on File Historic Name: Not on File Style: Spanish Colonial Revival