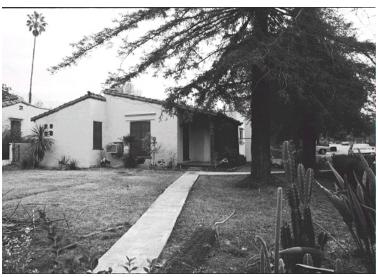

## 2062 El Molino Ave

Original survey photo (ca. 1990)

APN: 5845-026-001 AHAD ID: 11941

Year Built: 1927 (estimated) Year Built (Assessor): 1927 Legal Description: Not on File

Quadrant: Not on File

Current Lot Size: Not on File Historic Name: Not on File Style: Spanish Colonial Revival