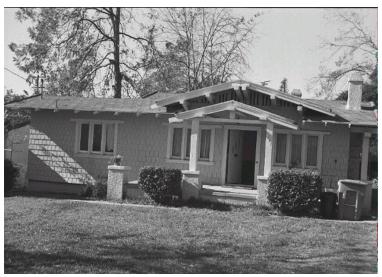

## 1967 El Molino Ave

Original survey photo (ca. 1990)

APN: 5839-030-003 AHAD ID: 11923

Year Built: 1913 (estimated) Year Built (Assessor): 1913 Legal Description: Not on File

Quadrant: Not on File

Current Lot Size: Not on File Historic Name: Not on File

Style: Craftsman

Stories: 1

Type: Residence CHRS: 3CS

Building Permits: None on File Alterations: None on File Original Owner: Not on File

Original Owner Occupation: Not on File

Place of Business: Not on File Other Owners: None on File Original Cost: Not on File Original Lot Size: Not on File Moved on to Property: N