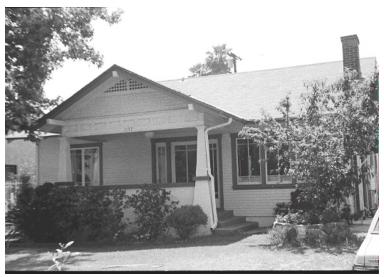

## 1543 Dominion Ave

Original survey photo (ca. 1990)

APN: Not on File AHAD ID: 11910

Year Built: 1925 (actual) Year Built (Assessor): 1925

Legal Description: Lot 30, Tr. 5704

Quadrant: Not on File

Current Lot Size: Not on File Historic Name: Not on File Style: English Period Revival