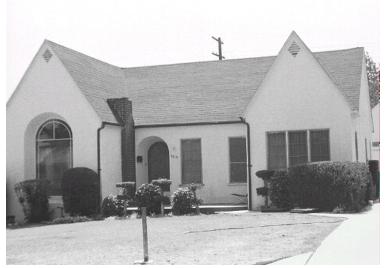

## 1515 Dominion Ave

Original survey photo (ca. 1990)

APN: Not on File AHAD ID: 11904

Year Built: 1925 (actual) Year Built (Assessor): 1925

Legal Description: Lot 26, Tr. 5704

Quadrant: Not on File

Current Lot Size: Not on File Historic Name: Not on File Style: English Period Revival