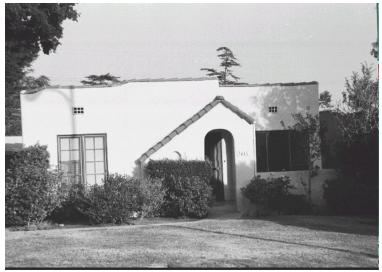

## 1436 Dominion Ave

Original survey photo (ca. 1990)

**APN: Not on File** AHAD ID: 11895 Year Built: 1927 (estimated) Year Built (Assessor): 1927 Legal Description: Not on File Quadrant: Not on File Current Lot Size: Not on File Historic Name: Not on File Style: Spanish Colonial Revival Stories: 1 Type: Residence CHRS: 3CS Building Permits: None on File Alterations: None on File Original Owner: Not on File Original Owner Occupation: Not on File Place of Business: Not on File Other Owners: None on File Original Cost: Not on File Original Lot Size: Not on File Moved on to Property: N Former Addresses: None on File Address Notes: Not on File