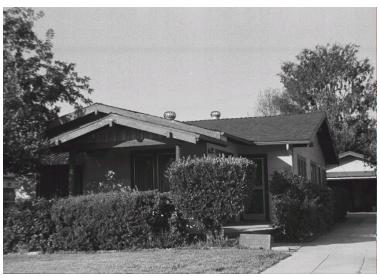

## 1395 Dominion Ave

Original survey photo (ca. 1990)

APN: Not on File AHAD ID: 11885

Year Built: 1924 (estimated) Year Built (Assessor): 1924 Legal Description: Not on File

Quadrant: Not on File

Current Lot Size: Not on File Historic Name: Not on File Style: California Cottage