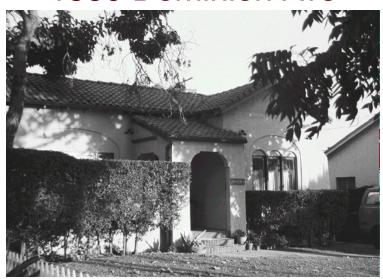

## 1380 Dominion Ave

Original survey photo (ca. 1990)

APN: Not on File AHAD ID: 11881

Year Built: 1924 (actual) Year Built (Assessor): 1924

Legal Description: Lot 85, Tr. 5300

Quadrant: Not on File

Current Lot Size: Not on File Historic Name: Not on File Style: Spanish Colonial Revival