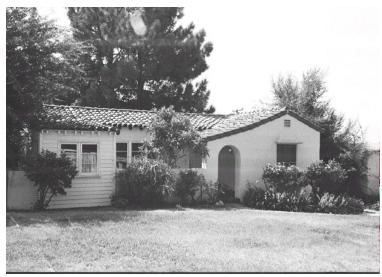

## 938 Dolores Dr

Original survey photo (ca. 1990)

APN: 5844-005-031 AHAD ID: 11856

Year Built: 1927 (actual) Year Built (Assessor): 1927

Legal Description: Lot 31, Blk. F, Tr. 6954

Quadrant: Not on File

Current Lot Size: Not on File Historic Name: Not on File Style: Spanish Colonial Revival