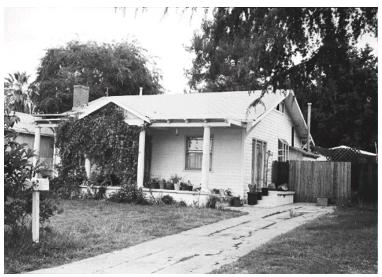

## 647 Devirian Pl

Original survey photo (ca. 1990)

APN: 5829-024-032 AHAD ID: 11827

Year Built: 1924 (estimated) Year Built (Assessor): 1924 Legal Description: Not on File

Quadrant: Not on File

Current Lot Size: Not on File Historic Name: Not on File Style: California Cottage