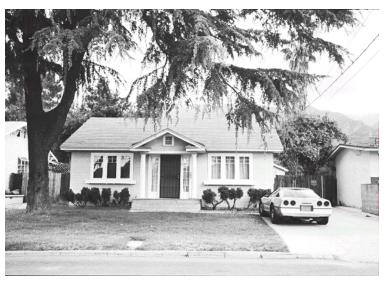

## 641 Devirian Pl

Original survey photo (ca. 1990)

APN: 5829-024-031 AHAD ID: 11826

Year Built: 1924 (estimated) Year Built (Assessor): 1924 Legal Description: Not on File

Quadrant: Not on File

Current Lot Size: Not on File Historic Name: Not on File Style: California Cottage