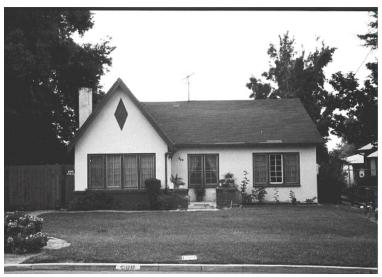

## 600 Devirian Pl

Original survey photo (ca. 1990)

APN: 5829-025-047 AHAD ID: 11818

Year Built: 1926 (actual) Year Built (Assessor): 1925

Legal Description: Lot 18, Blk. 2, Tr. 6489

Quadrant: Not on File

Current Lot Size: Not on File Historic Name: Not on File Style: English Period Revival