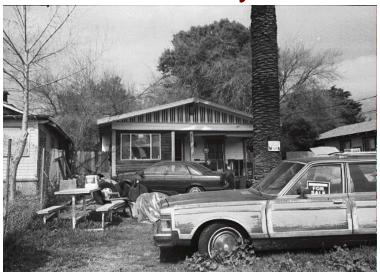

## 365 Crosby St

Original survey photo (ca. 1990)

APN: 5827-013-017 AHAD ID: 11730

Year Built: 1914 (estimated)
Year Built (Assessor): 1914
Legal Description: Not on File

Quadrant: Not on File

Current Lot Size: Not on File Historic Name: Not on File Style: California Cottage