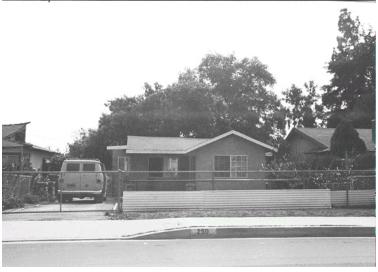

## 250 Crosby St

Original survey photo (ca. 1990)

APN: 5827-017-013 AHAD ID: 11713

Year Built: 1935 (estimated) Year Built (Assessor): 1935 Legal Description: Not on File

Quadrant: Not on File

Current Lot Size: Not on File Historic Name: Not on File Style: California Cottage