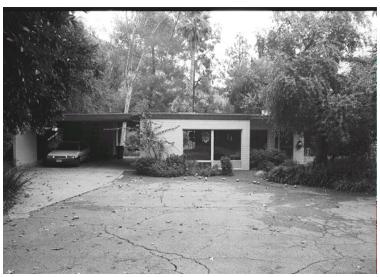

## 2217 Crescent Dr

Original survey photo (ca. 1990)

APN: 5857-013-030 AHAD ID: 11694

Year Built: 1950 (estimated) Year Built (Assessor): 1950 Legal Description: Not on File

Quadrant: Not on File

Current Lot Size: Not on File Historic Name: Not on File Style: Spanish Colonial Revival