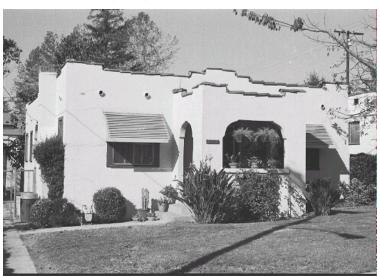

## 2215 Crawford Ave

Original survey photo (ca. 1990)

APN: 5828-008-010 AHAD ID: 11682

Year Built: 1924 (estimated) Year Built (Assessor): 1924 Legal Description: Not on File

Quadrant: Not on File

Current Lot Size: Not on File Historic Name: Not on File Style: Spanish Colonial Revival