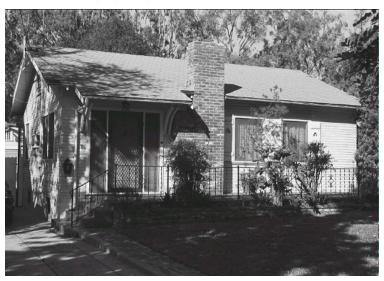

## 2189 Crawford Ave

Original survey photo (ca. 1990)

APN: 5845-022-010 AHAD ID: 11676

Year Built: 1923 (estimated) Year Built (Assessor): 1923 Legal Description: Not on File

Quadrant: Not on File

Current Lot Size: Not on File Historic Name: Not on File Style: California Cottage