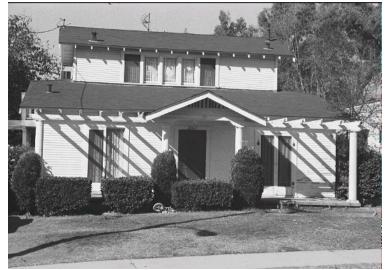

## 2167 Crawford Ave

Original survey photo (ca. 1990)

APN: 5845-022-007 AHAD ID: 11671 Year Built: 1923 (estimated) Year Built (Assessor): 1923 Legal Description: Not on File Quadrant: Not on File Current Lot Size: Not on File Historic Name: Not on File Style: California Cottage Stories: 2 Type: Residence CHRS: 3CS Building Permits: None on File Alterations: None on File Original Owner: Not on File Original Owner Occupation: Not on File Place of Business: Not on File Other Owners: None on File Original Cost: Not on File Original Lot Size: Not on File Moved on to Property: N Former Addresses: