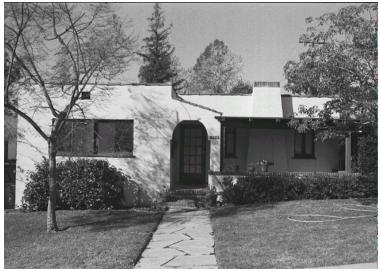

## 2023 Crawford Ave

Original survey photo (ca. 1990)

**APN: Not on File** AHAD ID: 11663 Year Built: 1926 (estimated) Legal Description: Not on File Quadrant: Not on File Current Lot Size: Not on File Historic Name: Not on File Style: Spanish Colonial Revival Type: Residence CHRS: Not on File Building Permits: None on File Alterations: None on File Original Owner: Not on File Original Owner Occupation: Not on File Place of Business: Not on File Other Owners: None on File Original Cost: Not on File Original Lot Size: Not on File Moved on to Property: N Former Addresses: None on File Address Notes: Not on File