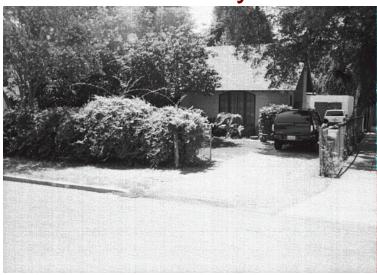

## 2158 Crary St

Original survey photo (ca. 1990)

APN: 5853-014-007 AHAD ID: 11646

Year Built: 1927 (actual) Year Built (Assessor): 1927

Legal Description: Pt. Lot 24, Blk. B, Tr. 875

Quadrant: Not on File