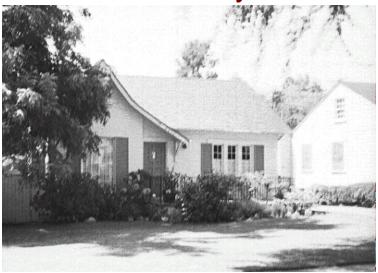

## 2076 Crary St

Original survey photo (ca. 1990)

APN: 5852-010-035 AHAD ID: 11637

Year Built: 1927 (estimated) Year Built (Assessor): 1927 Legal Description: Not on File

Quadrant: Not on File

Current Lot Size: Not on File Historic Name: Not on File Style: English Period Revival