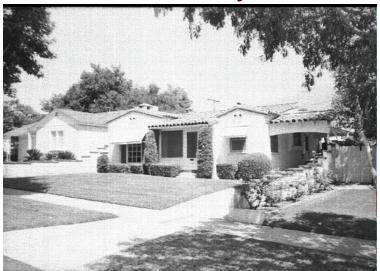

## 2025 Crary St

Original survey photo (ca. 1990)

APN: 5852-011-047 AHAD ID: 11627

Year Built: 1935 (actual) Year Built (Assessor): 1935

Legal Description: Lot 33, Tr. 6972

Quadrant: Not on File

Current Lot Size: Not on File Historic Name: Not on File Style: Spanish Colonial Revival