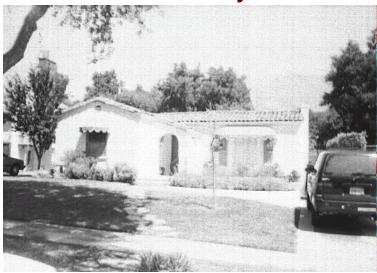

## 2001 Crary St

Original survey photo (ca. 1990)

APN: 5852-011-050 AHAD ID: 11623

Year Built: 1928 (actual) Year Built (Assessor): 1928

Legal Description: Lot 36, Tr. 6972

Quadrant: Not on File

Current Lot Size: Not on File Historic Name: Not on File Style: Spanish Colonial Revival