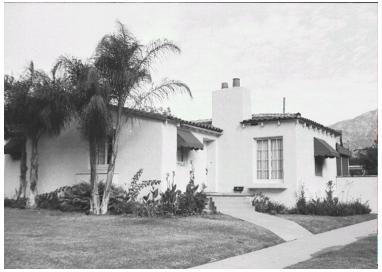

## 1275 Craig Ave

Original survey photo (ca. 1990)

APN: Not on File AHAD ID: 11538

Year Built: 1927 (actual) Year Built (Assessor): 1927

Legal Description: Lot 22, Tr. 7740

Quadrant: Not on File

Current Lot Size: Not on File Historic Name: Not on File Style: Spanish Colonial Revival