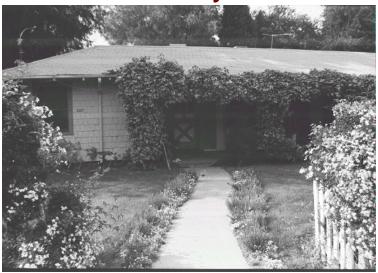

## 2343 Country Club Dr

Original survey photo (ca. 1990)

APN: 5847-021-003 AHAD ID: 11535

Year Built: 1917 (actual)
Year Built (Assessor): 1916
Legal Description: Not on File

Quadrant: Not on File

Current Lot Size: Not on File Historic Name: Not on File

Style: Craftsman

Stories: 1

Type: Residence CHRS: 3CS

Architect: Foss Designing & Building Co. (attributed to)

Builder: Loesch, William T. (confirmed)

Building Permits: None on File

Alterations: None on File

Former Addresses: None on File Address Notes: Not on File

Note:

One of Altadena Country Club cottages; built on large site bounded by golf

© 2025 Altadena Heritage

## 2343 Country Club Dr

course, Holliston, Mendocino & Calaveras; orig. planned as 14 bungalows, 5-6 rms., cobblestone porches, shake exterior, shingle roof; operated by Maryland-Huntington-Green syndicat