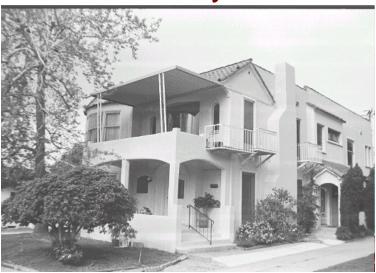

## 2251 Country Club Dr

Original survey photo (ca. 1990)

APN: 5847-021-011 AHAD ID: 11528

Year Built: 1924 (estimated) Year Built (Assessor): 1924 Legal Description: Not on File

Quadrant: Not on File

Current Lot Size: Not on File Historic Name: Not on File Style: Mediterranean

Stories: 2

Type: Residence CHRS: 3CS

Building Permits: None on File Alterations: None on File Original Owner: Not on File

Original Owner Occupation: Not on File

Place of Business: Not on File Other Owners: None on File Original Cost: Not on File Original Lot Size: Not on File Moved on to Property: N