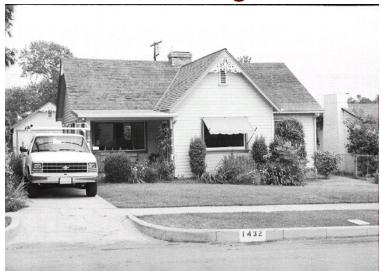

## 1432 Coolidge Ave

Original survey photo (ca. 1990)

APN: 5853-020-019 AHAD ID: 11448

Year Built: 1927 (estimated) Year Built (Assessor): 1927 Legal Description: Not on File

Quadrant: Not on File

Current Lot Size: Not on File Historic Name: Not on File Style: California Cottage