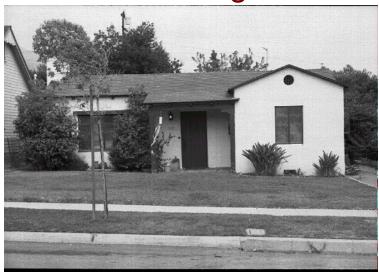

## 1422 Coolidge Ave

Original survey photo (ca. 1990)

APN: 5853-020-020 AHAD ID: 11445

Year Built: 1928 (actual) Year Built (Assessor): 1927

Legal Description: Lot 135, Tr. 6433

Quadrant: Not on File

Current Lot Size: Not on File Historic Name: Not on File Style: English Period Revival