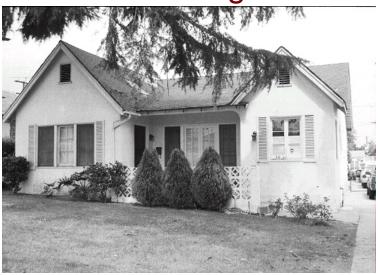

## 1382 Coolidge Ave

Original survey photo (ca. 1990)

APN: 5853-020-025 AHAD ID: 11436

Year Built: 1927 (actual) Year Built (Assessor): 1927

Legal Description: Lot 140, Tr. 6433

Quadrant: Not on File

Current Lot Size: Not on File Historic Name: Not on File Style: English Period Revival