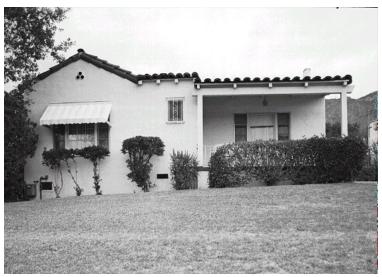

## 1039 Concha St

Original survey photo (ca. 1990)

APN: 5842-014-004 AHAD ID: 11427

Year Built: 1928 (estimated) Year Built (Assessor): 1928 Legal Description: Not on File

Quadrant: Not on File

Current Lot Size: Not on File Historic Name: Not on File Style: Spanish Colonial Revival