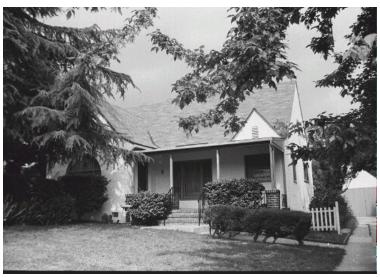

## 2370 Catherine Rd

Original survey photo (ca. 1990)

APN: 5840-017-003 AHAD ID: 11343

Year Built: 1928 (actual) Year Built (Assessor): 1928

Legal Description: Lots 7, 8 & 9, Tr. 9217

Quadrant: Not on File